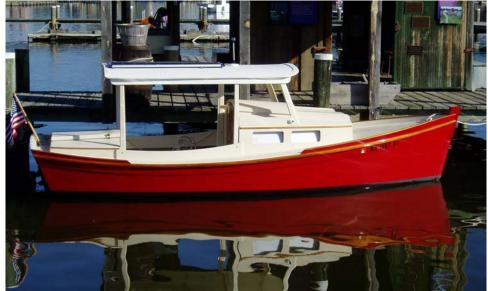

## **REDWING 18** is for sale. Her many unique features include:

- shallow draft for exploring your favorite waterways and beyond,
- easy to trailer for access to a wide range of cruising areas,
- wonderful pocket cruiser for day trips or extended camp cruising,
- economical to power with a quiet four stroke or electric.

Construction is featured in four issues of WoodenBoat (178 thru 181). Professionally built to high standards through out. Construction is Stitch and Glue using Okoume plywood. She is completely sealed in epoxy. The bottom is fiberglassed and the deck is Dynel set in epoxy. Mahogany rub rail and trim accent the simple finish. New hard top and electric power. Asking price is \$25,000 including trailer. Contact <a href="Mailto:Karl@cmdboats.com">Karl@cmdboats.com</a> or call 410-544-9553. Don't wait to get underway on this unique offer. Must see to appreciate.